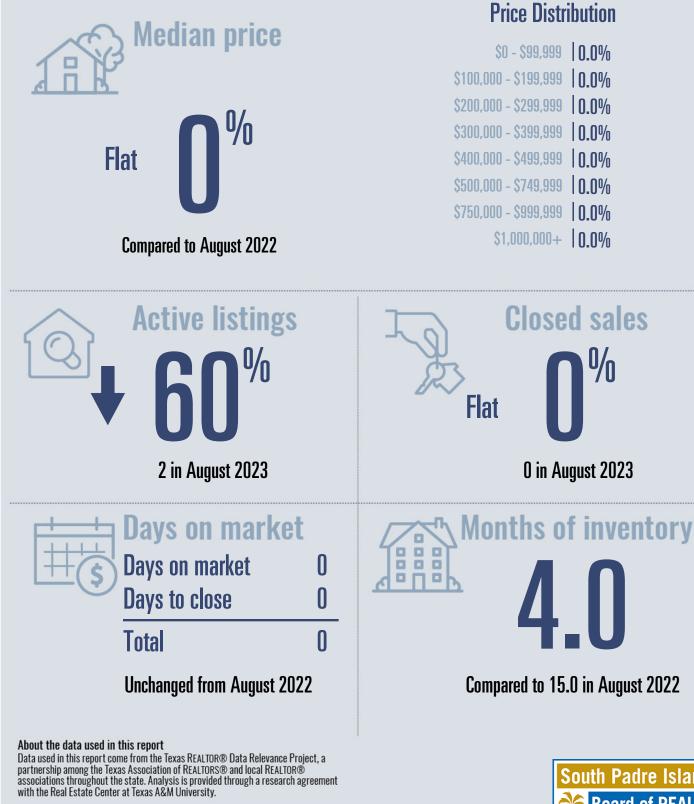

# Bayview Housing Report





TEXAS A&M UNIVERSITY Texas Real Estate Research Center **August 2023** 



TEXAS REALTORS

Texas A&M UNIVERSITY Texas Real Estate Research Center

Serving the Laguna Madre Area





TEXAS A&M UNIVERSITY Texas Real Estate Research Center Board of REALTORS

Serving the Laguna Madre Area

## Port Isabel Housing Report

Median price

\$312,500

**Compared to August 2022** 

⁰⁄₀

### August 2023

#### **Price Distribution**







TEXAS A&M UNIVERSITY Texas Real Estate Research Center



## South Padre Island **Housing Report**



#### **Price Distribution**

Board of REALTORS

Serving the Laguna Madre Area



Data used in this report come from the Texas REALTOR® Data Relevance Project, a partnership among the Texas Association of REALTORS® and local REALTOR® associations throughout the sta