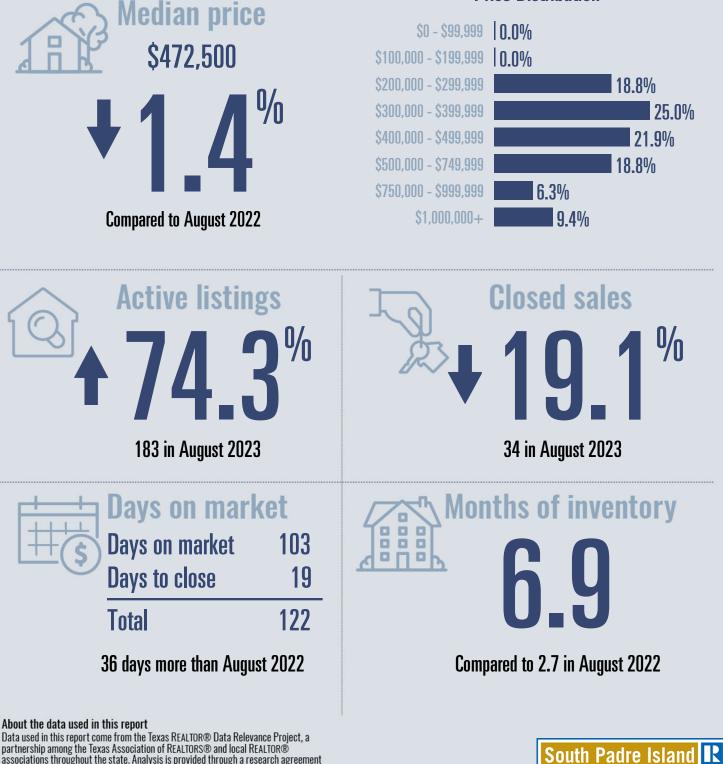

## Port Isabel Housing Report

Median price

\$312,500

**Compared to August 2022** 

⁰⁄₀

### August 2023

#### **Price Distribution**

TEXAS A&M UNIVERSITY Texas Real Estate Research Center