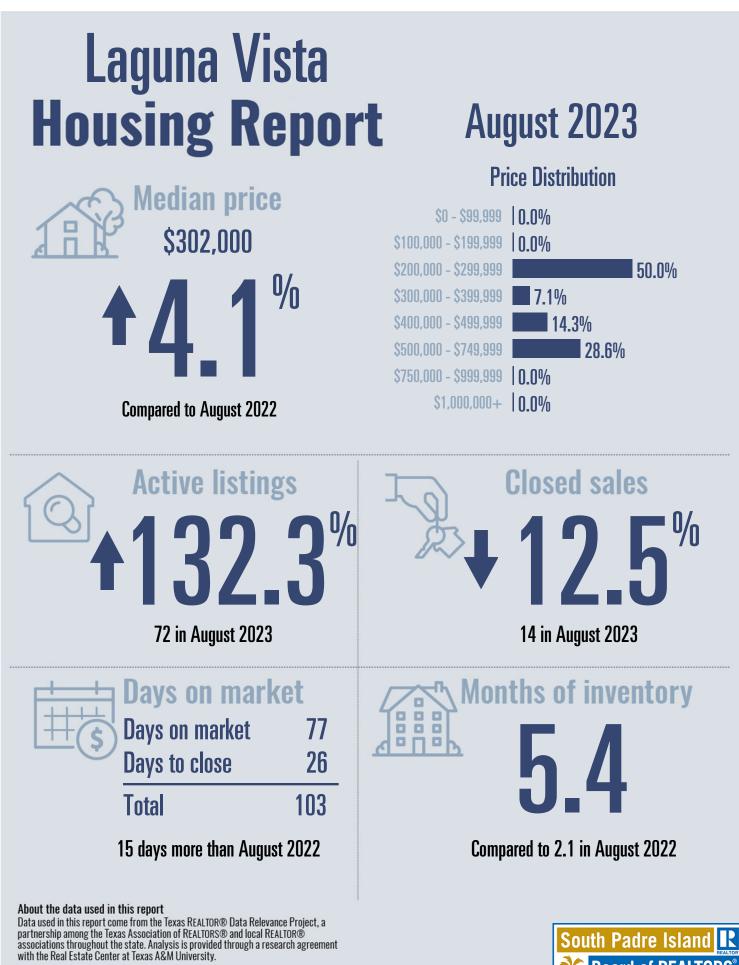

# Bayview Housing Report





TEXAS A&M UNIVERSITY Texas Real Estate Research Center **August 2023** 



TEXAS REALTORS

Texas A&M UNIVERSITY Texas Real Estate Research Center

Serving the Laguna Madre Area





TEXAS A&M UNIVERSITY Texas Real Estate Research Center Board of REALTORS

Serving the Laguna Madre Area

## Port Isabel Housing Report

Median price

\$312,500

**Compared to August 2022** 

⁰⁄₀

### August 2023

#### **Price Distribution**







TEXAS A&M UNIVERSITY Texas Real Estate Research Center



## South Padre Island **Housing Report**



#### **Price Distribution**

Board of REALTORS

Serving the Laguna Madre Area



Data used in this report come from the Texas REALTOR® Data Relevance Project, a partnership among the Texas Association of REALTORS® and local REALTOR® associations throughout the state. Analysis is provided through a research agreement with the Real Estate Center at Texas A&M University.



TEXAS A&M UNIVERSITY Texas Real Estate Research Center