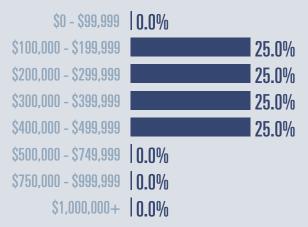

## Port Isabel Housing Report

Median price

\$312,500

**Compared to August 2022** 

⁰⁄₀

#### **Price Distribution**

TEXAS A&M UNIVERSITY Texas Real Estate Research Center