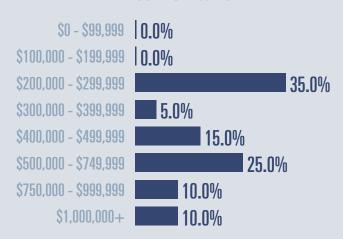

# South Padre Island Housing Report

## February 2025



Median price \$442,000

+0.3%

**Compared to February 2024** 

#### **Price Distribution**





**325 in February 2025** 



21 in February 2025



### Days on market

Days on market 168
Days to close 8

Total 176

55 days more than February 2024



**Months of inventory** 

14.6

Compared to 8.4 in February 2024

#### About the data used in this report

Data used in this report come from the Texas REALTOR® Data Relevance Project, a partnership among the Texas Association of REALTOR® and local REALTOR® associations throughout the state. Analysis is provided through a research agreement with the Real Estate Center at Texas A&M University.