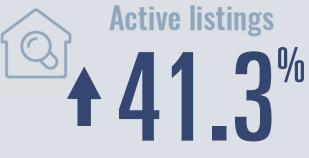

# South Padre Island Housing Report

## February 2025



Median price \$442,000

+0.3%

**Compared to February 2024** 

#### **Price Distribution**





**325 in February 2025** 



21 in February 2025



### Days on market

Days on market 168
Days to close 8

Total 176

55 days more than February 2024



**Months of inventory** 

14.6

Compared to 8.4 in February 2024

#### About the data used in this report

Data used in this report come from the Texas REALTOR® Data Relevance Project, a partnership among the Texas Association of REALTOR® and local REALTOR® associations throughout the state. Analysis is provided through a research agreement with the Real Estate Center at Texas A&M University.