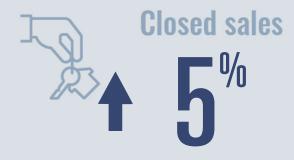

# South Padre Island Housing Report

## February 2025



Median price \$442,000

+0.3%

**Compared to February 2024** 

#### **Price Distribution**





**325 in February 2025** 



21 in February 2025



### Days on market

Days on market 168
Days to close 8

Total 176

55 days more than February 2024



**Months of inventory** 

14.6

Compared to 8.4 in February 2024

#### About the data used in this report

Data used in this report come from the Texas REALTOR® Data Relevance Project, a partnership among the Texas Association of REALTOR® and local REALTOR® associations throughout the state. Analysis is provided through a research agreement with the Real Estate Center at Texas A&M University.