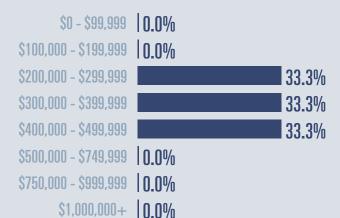

# Port Isabel Housing Report

## February 2025



Median price \$340,000

**+24.4**<sup>™</sup>

**Compared to February 2024** 

#### **Price Distribution**





47 in February 2025



3 in February 2025



### Days on market

Days on market 105
Days to close 10

Total 115

99 days less than February 2024



**Months of inventory** 

20.1

Compared to 6.0 in February 2024

#### About the data used in this report

Data used in this report come from the Texas REALTOR® Data Relevance Project, a partnership among the Texas Association of REALTOR® and local REALTOR® associations throughout the state. Analysis is provided through a research agreement with the Real Estate Center at Texas A&M University.