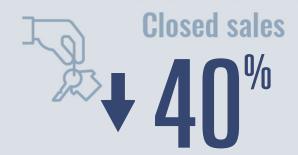

# Port Isabel Housing Report

## February 2025



Median price \$340,000

**+24.4**<sup>™</sup>

**Compared to February 2024** 

#### **Price Distribution**





47 in February 2025



3 in February 2025



### Days on market

Days on market 105
Days to close 10

Total 115

99 days less than February 2024



**Months of inventory** 

20.1

Compared to 6.0 in February 2024

#### About the data used in this report

Data used in this report come from the Texas REALTOR® Data Relevance Project, a partnership among the Texas Association of REALTOR® and local REALTOR® associations throughout the state. Analysis is provided through a research agreement with the Real Estate Center at Texas A&M University.