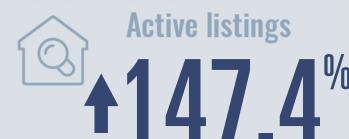

# Port Isabel Housing Report

## February 2025



Median price \$340,000

**+24.4**<sup>™</sup>

**Compared to February 2024** 

#### **Price Distribution**





47 in February 2025



3 in February 2025



### Days on market

Days on market 105
Days to close 10

Total 115

99 days less than February 2024



**Months of inventory** 

20.1

Compared to 6.0 in February 2024

#### About the data used in this report

Data used in this report come from the Texas REALTOR® Data Relevance Project, a partnership among the Texas Association of REALTOR® and local REALTOR® associations throughout the state. Analysis is provided through a research agreement with the Real Estate Center at Texas A&M University.