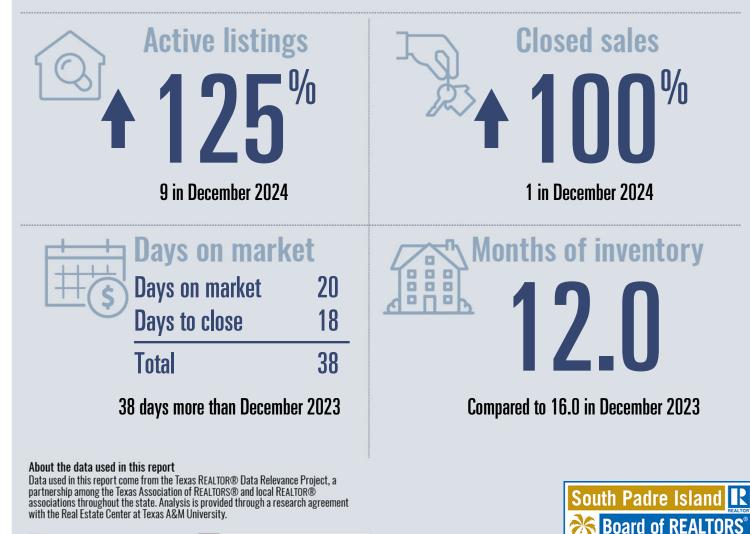

# Bayview Housing Report

Median price

\$479,000

**Compared to December 2023** 

Ŵ

## December 2024

### **Price Distribution**

| \$0 - \$99,999        | 0.0% |        |
|-----------------------|------|--------|
| \$100,000 - \$199,999 | 0.0% |        |
| \$200,000 - \$299,999 | 0.0% |        |
| \$300,000 - \$399,999 | 0.0% |        |
| \$400,000 - \$499,999 |      | 100.0% |
| \$500,000 - \$749,999 | 0.0% |        |
| \$750,000 - \$999,999 | 0.0% |        |
| \$1,000,000+          | 0.0% |        |

Serving the Laguna Madre Area

TEXAS A&M UNIVERSITY Texas Real Estate Research Center