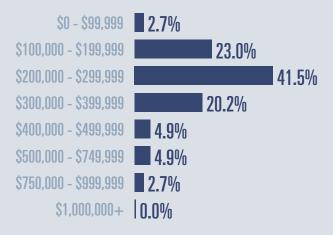

# Cameron County Housing Report

Median price

\$250,000

**Compared to December 2023** 

**V/**0

## December 2024

### **Price Distribution**

Serving the Laguna Madre Area

Texas A&M UNIVERSITY Texas Real Estate Research Center

TEXAS REALTORS