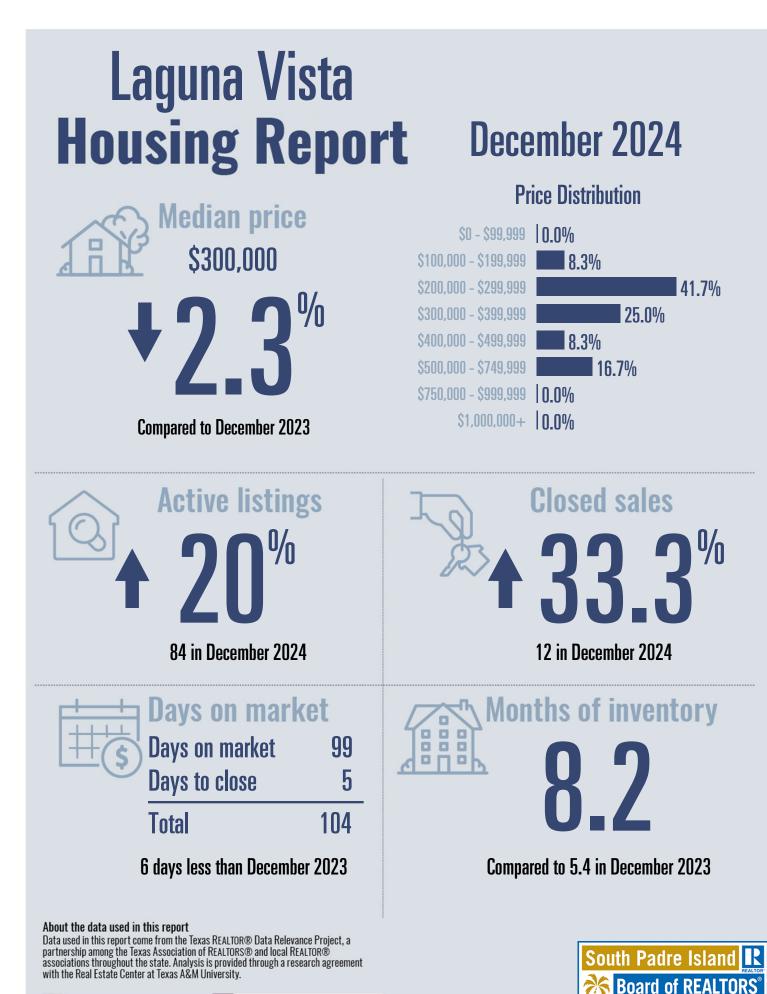

# Port Isabel Housing Report

Median price

\$400,000

**Compared to December 2023** 

U/n

## December 2024

### **Price Distribution**

| \$0 - \$99,999        | 0.0% |        |
|-----------------------|------|--------|
| \$100,000 - \$199,999 | 0.0% |        |
| \$200,000 - \$299,999 | 0.0% |        |
| \$300,000 - \$399,999 | 0.0% |        |
| \$400,000 - \$499,999 |      | 100.0% |
| \$500,000 - \$749,999 | 0.0% |        |
| \$750,000 - \$999,999 | 0.0% |        |
| \$1,000,000+          | 0.0% |        |

Serving the Laguna Madre Area

TEXAS REALTORS TEXAS A MUNIVERSITY Texas Real Estate Research Center

TEXAS A&M UNIVERSITY TEXAS REALTORS

Texas Real Estate Research Center

Serving the Laguna Madre Area