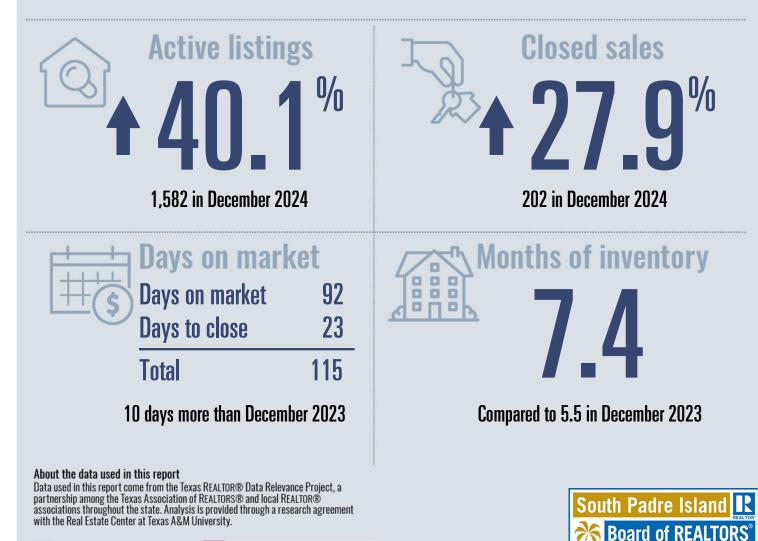

TEXAS A&M UNIVERSITY Texas Real Estate Research Center

About the data used in this report

TEXAS REALTORS

Data used in this report come from the Texas REALTOR® Data Relevance Project, a partnership among the Texas Association of REALTOR® and local REALTOR® associations throughout the state. Analysis is provided through a research agreement with the Real Estate Center at Texas A&M University.