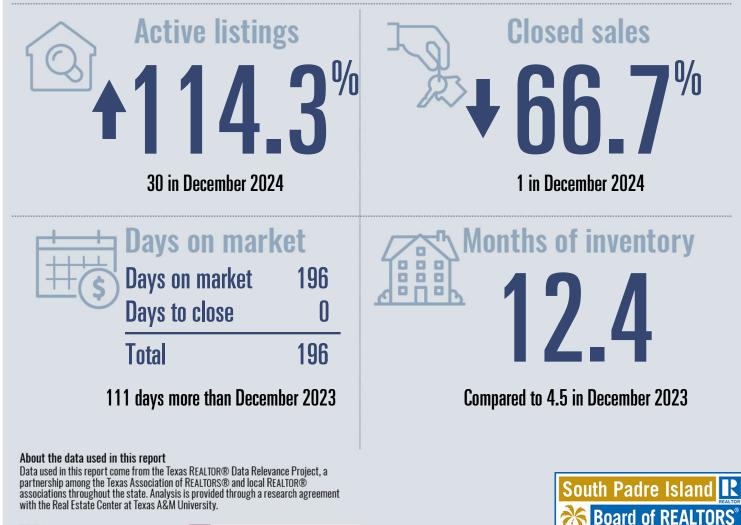

#### South Padre Island December 2024 **Housing Report Price Distribution** Median price \$0 - \$99,999 **0.0%** \$427,500 \$100,000 - \$199,999 **0.0%** \$200.000 - \$299.999 35.7% **1/**0 \$300,000 - \$399,999 7.1% 14.3% \$400,000 - \$499,999 \$500,000 - \$749,999 **21\_4**% \$750.000 - \$999.999 21.4% **Compared to December 2023** \$1,000,000+ 0.0% **Closed sales** Active listings ∕₀ **1**/0 301 in December 2024 15 in December 2024 Months of inventory Days on market 000 Days on market 150 000 Days to close 30 180 Total 75 days more than December 2023 Compared to 7.7 in December 2023