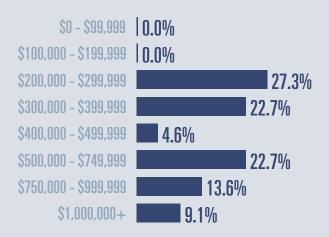

# South Padre Island Housing Report

## October 2024



Median price \$413,925

**+27.5**<sup>%</sup>

**Compared to October 2023** 

#### **Price Distribution**





320 in October 2024



23 in October 2024



#### Days on market

Days on market 139
Days to close 22
Total 161

59 days more than October 2023



### **Months of inventory**

14.4

Compared to 7.0 in October 2023

#### About the data used in this report

Data used in this report come from the Texas REALTOR® Data Relevance Project, a partnership among the Texas Association of REALTOR® and local REALTOR® associations throughout the state. Analysis is provided through a research agreement with the Real Estate Center at Texas A&M University.