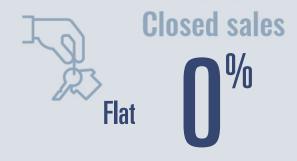

# South Padre Island Housing Report

## October 2024



Median price \$413,925

**+27.5**<sup>%</sup>

**Compared to October 2023** 

#### **Price Distribution**





320 in October 2024



23 in October 2024



#### Days on market

Days on market 139
Days to close 22
Total 161

59 days more than October 2023



### **Months of inventory**

14.4

Compared to 7.0 in October 2023

#### About the data used in this report

Data used in this report come from the Texas REALTOR® Data Relevance Project, a partnership among the Texas Association of REALTOR® and local REALTOR® associations throughout the state. Analysis is provided through a research agreement with the Real Estate Center at Texas A&M University.