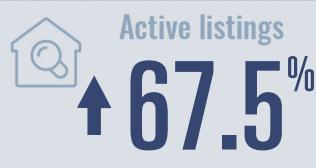

# South Padre Island Housing Report

## October 2024



Median price \$413,925

**+27.5**<sup>%</sup>

**Compared to October 2023** 

#### **Price Distribution**





320 in October 2024



23 in October 2024



#### Days on market

Days on market 139
Days to close 22
Total 161

59 days more than October 2023



### **Months of inventory**

14.4

Compared to 7.0 in October 2023

#### About the data used in this report

Data used in this report come from the Texas REALTOR® Data Relevance Project, a partnership among the Texas Association of REALTOR® and local REALTOR® associations throughout the state. Analysis is provided through a research agreement with the Real Estate Center at Texas A&M University.