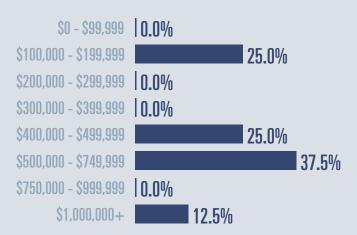

## **Price Distribution**

Median price \$500,000

**+43.2**<sup>\(\pi\)</sup>

Compared to same quarter last year