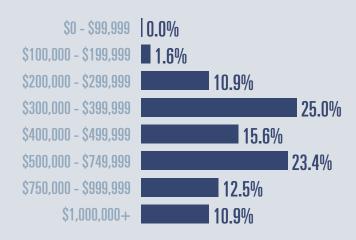

## South Padre Island **Housing Report**

2024 03

### Median price

\$450,000

**10.2**%

Compared to same quarter last year

### **Price Distribution**



# Active listings 64%

310 in 2024 Q3





### Days on market

Days on market 138
Days to close 22

Total 160

66 days more than 2023 Q3



### **Months of inventory**

64 in 2024 Q3

14.2

Compared to 7.0 in 2023 Q3

#### About the data used in this report

Data used in this report come from the Texas REALTOR® Data Relevance Project, a partnership among the Texas Association of REALTOR® and local REALTOR® associations throughout the state. Analysis is provided through a research agreement with the Real Estate Center at Texas A&M University.