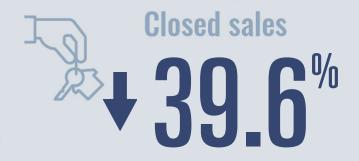

## South Padre Island **Housing Report**

2024 03

### Median price

\$450,000

**10.2**%

Compared to same quarter last year

### **Price Distribution**



# Active listings 64%

310 in 2024 Q3





### Days on market

Days on market 138
Days to close 22

Total 160

66 days more than 2023 Q3



### **Months of inventory**

64 in 2024 Q3

14.2

Compared to 7.0 in 2023 Q3

#### About the data used in this report

Data used in this report come from the Texas REALTOR® Data Relevance Project, a partnership among the Texas Association of REALTOR® and local REALTOR® associations throughout the state. Analysis is provided through a research agreement with the Real Estate Center at Texas A&M University.