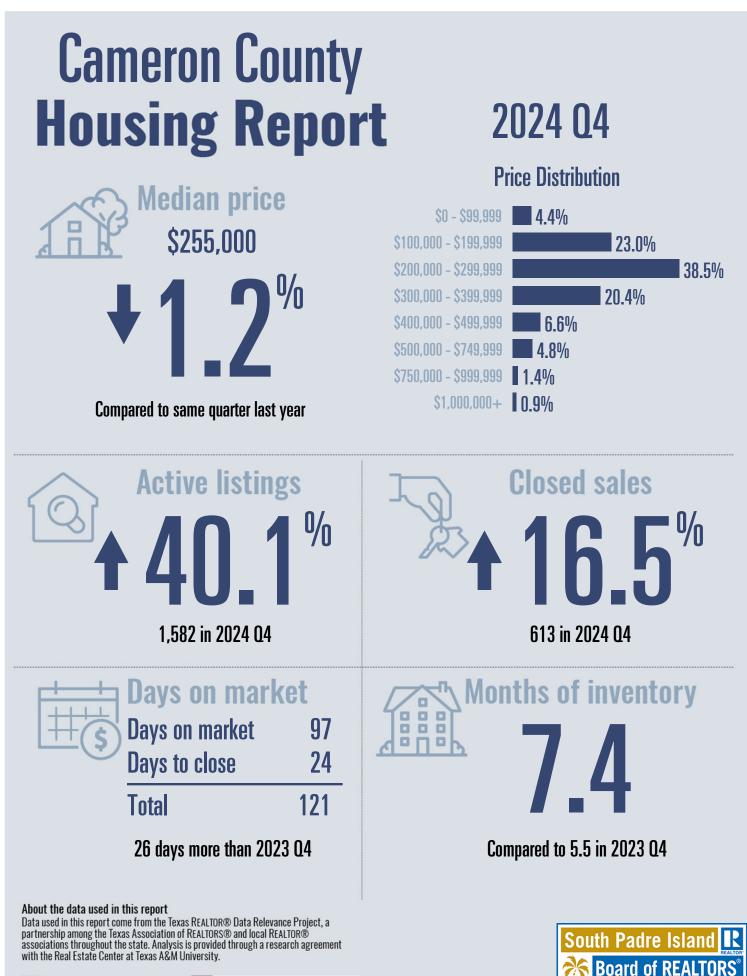

| 0.0% |       |



**TR TEXAS REALTORS** 

Texas A&M UNIVERSITY Texas Real Estate Research Center **Board of REALTORS** Serving the Laguna Madre Area





TEXAS A&M UNIVERSITY Texas Real Estate Research Center

Serving the Laguna Madre Area

# Bayview Housing Report

Median price

\$448,000

Compared to same quarter last year

**1/0** 

### **2024 Q4**

#### **Price Distribution**

| \$0 - \$99,999        | 0.0%  |       |
|-----------------------|-------|-------|
| \$100,000 - \$199,999 | 0.0%  |       |
| \$200,000 - \$299,999 | 0.0%  |       |
| \$300,000 - \$399,999 | 25.0% |       |
| \$400,000 - \$499,999 |       | 50.0% |
| \$500,000 - \$749,999 | 25.0% |       |
| \$750,000 - \$999,999 | 0.0%  |       |
| \$1,000,000+          | 0.0%  |       |

Serving the Laguna Madre Area









TEXAS A&M UNIVERSITY Texas Real Estate Research Center

Serving the Laguna Madre Area