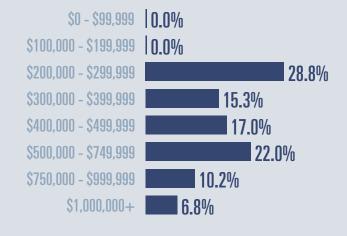

## South Padre Island Housing Report

Median price

\$425,000

Compared to same quarter last year

### 2024 Q4

#### **Price Distribution**

Serving the Laguna Madre Area

TEXAS REALTORS

Texas A&M UNIVERSITY Texas Real Estate Research Center