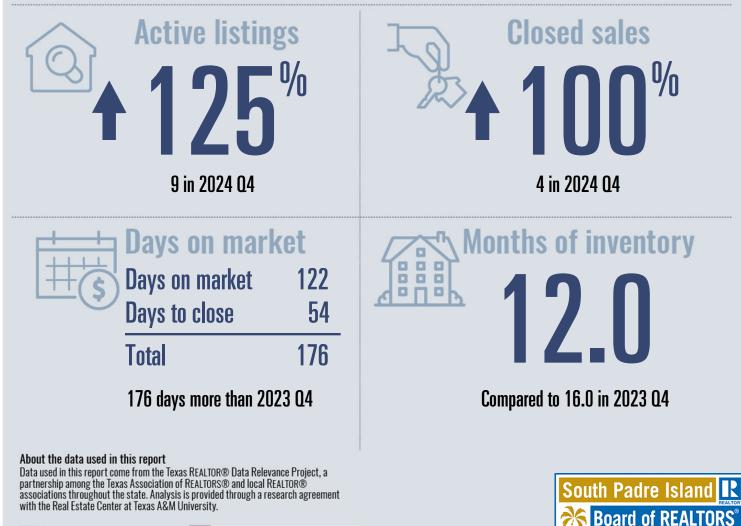

## South Padre Island Housing Report

Median price

\$425,000

Compared to same quarter last year

### 2024 Q4

#### **Price Distribution**

Serving the Laguna Madre Area

TEXAS REALTORS

Texas A&M UNIVERSITY Texas Real Estate Research Center