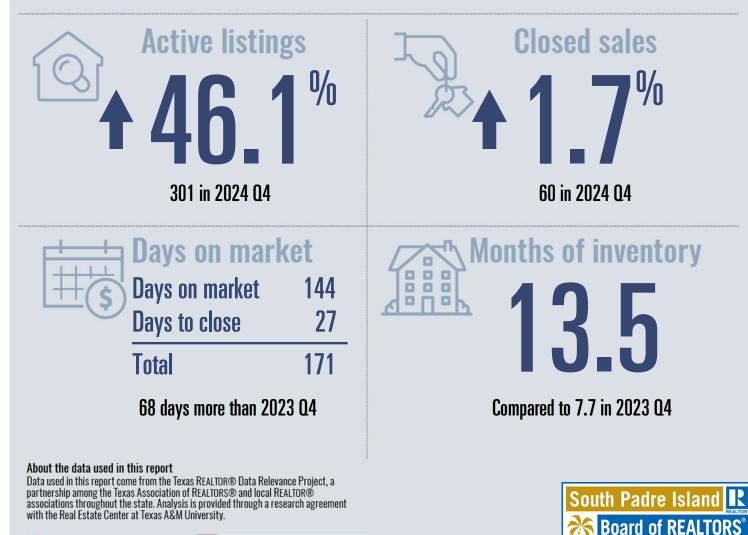

## South Padre Island Housing Report

Median price

\$425,000

Compared to same quarter last year

### 2024 Q4