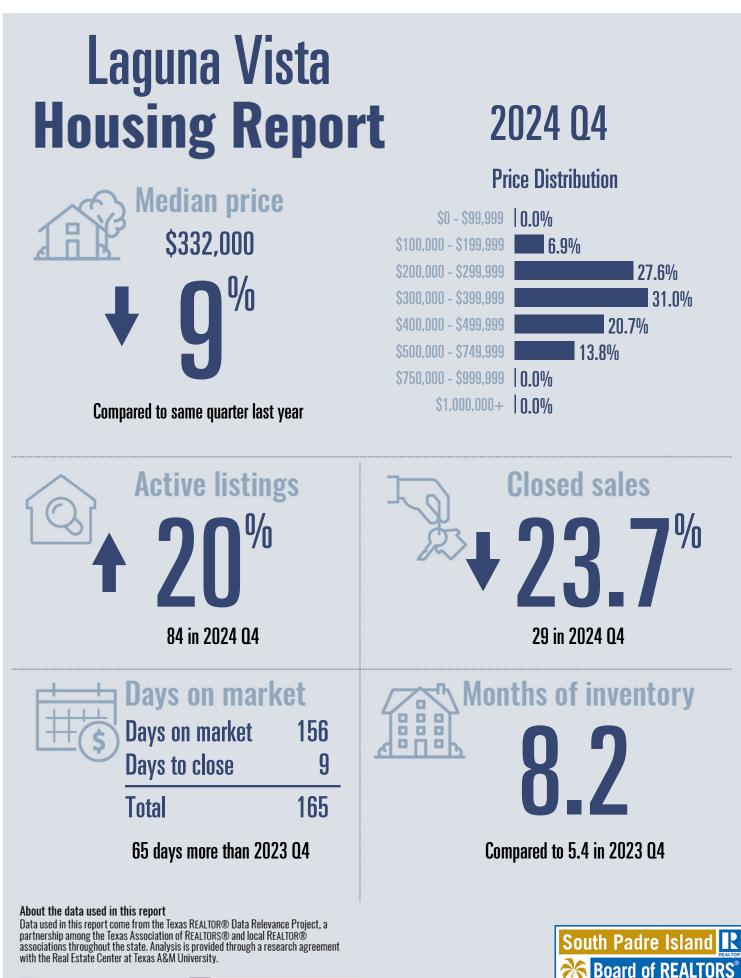

# Bayview Housing Report

Median price

\$448,000

Compared to same quarter last year

**1/0** 

### **2024 Q4**

#### **Price Distribution**

| \$0 - \$99,999        | 0.0%  |       |
|-----------------------|-------|-------|
| \$100,000 - \$199,999 | 0.0%  |       |
| \$200,000 - \$299,999 | 0.0%  |       |
| \$300,000 - \$399,999 | 25.0% |       |
| \$400,000 - \$499,999 |       | 50.0% |
| \$500,000 - \$749,999 | 25.0% |       |
| \$750,000 - \$999,999 | 0.0%  |       |
| \$1,000,000+          | 0.0%  |       |