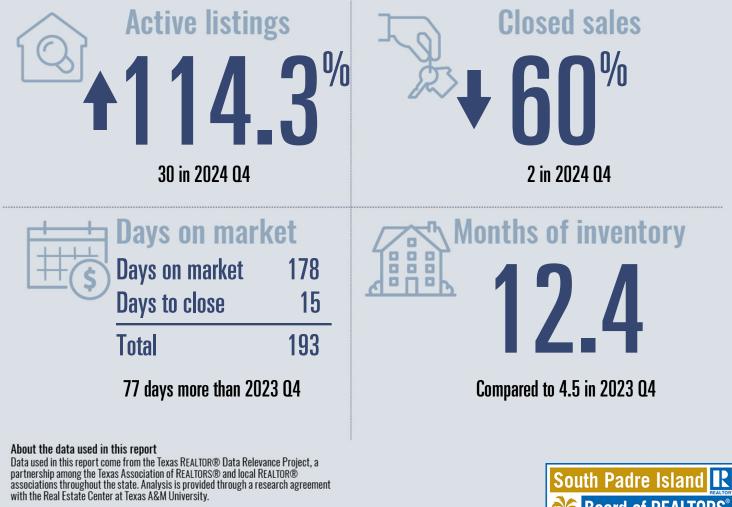

# Port Isabel Housing Report

Median price

\$480,000

Compared to same quarter last year

### 2024 Q4

#### **Price Distribution**

|                                              | \$0 - \$99,999        | 0.0% |       |
|----------------------------------------------|-----------------------|------|-------|
|                                              | \$100,000 - \$199,999 | 0.0% |       |
| . 0/                                         | \$200,000 - \$299,999 | 0.0% |       |
| <b>"                                    </b> | \$300,000 - \$399,999 | 0.0% |       |
|                                              | \$400,000 - \$499,999 |      | 50.0% |
|                                              | \$500,000 - \$749,999 |      | 50.0% |
|                                              | \$750,000 - \$999,999 | 0.0% |       |
|                                              | \$1,000,000+          | 0.0% |       |