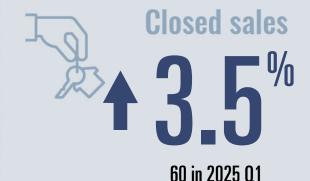

## **Price Distribution**

Median price \$425,000

**+10.4**<sup>%</sup>

Compared to same quarter last year

339 in 2025 Q1