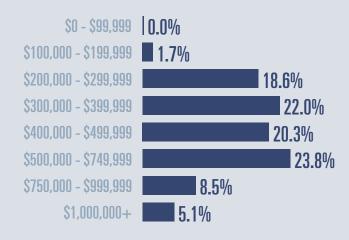

## **Price Distribution**

Median price \$425,000

**+10.4**<sup>%</sup>

Compared to same quarter last year

339 in 2025 Q1