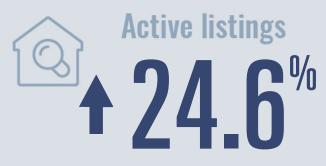

## **Price Distribution**

Median price \$425,000

**+10.4**<sup>%</sup>

Compared to same quarter last year

339 in 2025 Q1