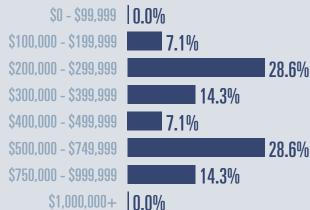

## dian price Price Distribution

Median price \$397,000

**+15.4**<sup>™</sup>

Compared to July 2023

Active listings 74%

315 in July 2024

15 in July 2024