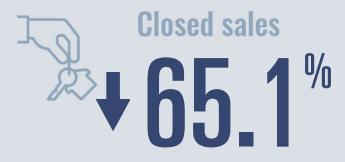

## dian price Price Distribution

Median price \$397,000

**+15.4**<sup>™</sup>

Compared to July 2023

Active listings 74%

315 in July 2024

15 in July 2024