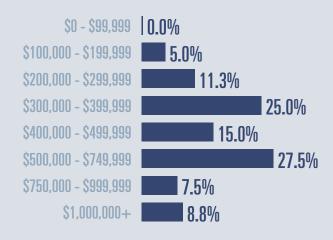

## South Padre Island **Housing Report**

2025 02

### Median price

\$477,500

**18.7**%

Compared to same quarter last year

### **Price Distribution**



# Active listings 443.4%

426 in 2025 Q2



### #\$

### Days on market

Days on market 130
Days to close 19

Total 149

24 days more than 2024 Q2



### **Months of inventory**

83 in 2025 Q2

18.7

**Compared to 11.7 in 2024 Q2** 

#### About the data used in this report

Data used in this report come from the Texas REALTOR® Data Relevance Project, a partnership among the Texas Association of REALTOR® and local REALTOR® associations throughout the state. Analysis is provided through a research agreement with the Real Estate Center at Texas A&M University.