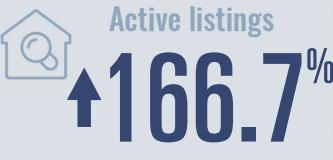

## **April 2025**

Median price \$531,000

**128**<sup>%</sup>

**Compared to April 2024** 

### **Price Distribution**

386 in April 2025

14 in April 2025