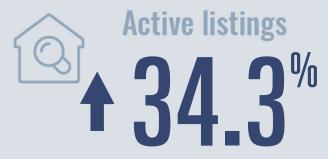

2024** 

### **Price Distribution**





97 in April 2025



18 in April 2025



## Days on market

Days on market 172
Days to close 28

Total 200

20 days more than April 2024



**Months of inventory** 

9.3

Compared to 7.3 in April 2024

#### About the data used in this report







# Bayview Housing Report

# **April 2025**



Median price

\$463,750

**1**100%

**Compared to April 2024** 

### **Price Distribution**









## Days on market

Days on market 271
Days to close 25

Total 296

296 days more than April 2024



### **Months of inventory**

6.5

Compared to 21.0 in April 2024

#### About the data used in this report







# Cameron County **Housing Report**

# **April 2025**



Median price \$270,000

**10.6**%

**Compared to April 2024** 

### **Price Distribution**





1,750 in April 2025



223 in April 2025



## Days on market

Days on market 98
Days to close 27

Total 125

11 days more than April 2024



### **Months of inventory**

8.2

Compared to 6.3 in April 2024

#### About the data used in this report