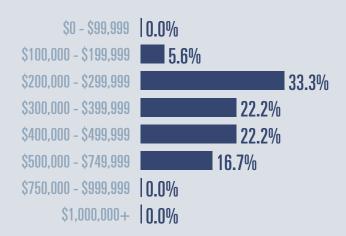

### **Price Distribution**

Median price \$560,000

**†33.3**<sup>%</sup>

**Compared to April 2024** 

48 in April 2025

2 in April 2025