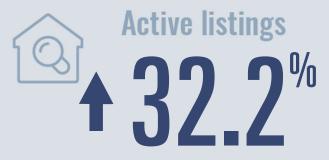

# South Padre Island **Housing Report**

## **April 2025**



Median price \$531,000

**128**<sup>%</sup>

**Compared to April 2024** 

### **Price Distribution**





386 in April 2025



14 in April 2025



### Days on market

Days on market 147
Days to close 14
Total 161

52 days more than April 2024



**Months of inventory** 

17.8

Compared to 10.8 in April 2024

#### About the data used in this report







# Port Isabel Housing Report

**April 2025** 

### **Price Distribution**



Median price \$560,000

**†33.3**<sup>%</sup>

**Compared to April 2024** 





48 in April 2025



2 in April 2025



## Days on market

Days on market 134
Days to close 17

Total 151

59 days more than April 2024



**Months of inventory** 

24.0

Compared to 5.7 in April 2024

#### About the data used in this report







# Laguna Vista **Housing Report**

# **April 2025**



Median price

\$362,500

**16.8**%

**Compared to April 2024** 

### **Price Distributi