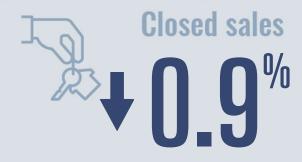

## Days on market

Days on market 98
Days to close 27

Total 125

11 days more than April 2024