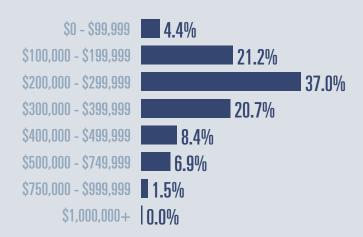

l 2024** 

### **Price Distribution**





97 in April 2025



18 in April 2025



## Days on market

Days on market 172
Days to close 28

Total 200

20 days more than April 2024



**Months of inventory** 

9.3

Compared to 7.3 in April 2024

#### About the data used in this report







# Bayview Housing Report

# **April 2025**



Median price

\$463,750

**1**100%

**Compared to April 2024** 

### **Price Distribution**









## Days on market

Days on market 271
Days to close 25

Total 296

296 days more than April 2024



### **Months of inventory**

6.5

Compared to 21.0 in April 2024

#### About the data used in this report







# Cameron County **Housing Report**

# **April 2025**



Median price \$270,000

**10.6**%

**Compared to April 2024** 

### **Price Distribution**





1,750 in April 2025



223 in April 2025



## Days on market

Days on market 98
Days to close 27

Total 125

11 days more than April 2024



### **Months of inventory**

8.2

Compared to 6.3 in April 2024

#### About the data used in this report