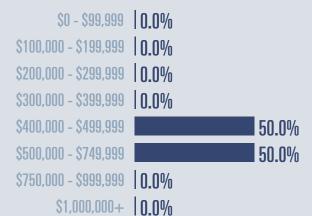

### **Price Distribution**

Median price \$560,000

**†33.3**<sup>%</sup>

**Compared to April 2024** 

48 in April 2025

2 in April 2025