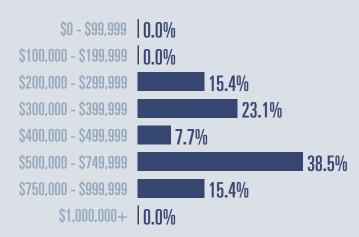

# South Padre Island **Housing Report**

## **April 2025**



Median price \$531,000

**128**<sup>%</sup>

**Compared to April 2024** 

### **Price Distribution**





386 in April 2025



14 in April 2025



### Days on market

Days on market 147
Days to close 14
Total 161

52 days more than April 2024



**Months of inventory** 

17.8

Compared to 10.8 in April 2024

#### About the data used in this report







# Port Isabel Housing Report

**April 2025** 

### **Price Distribution**



Median price \$560,000

**†33.3**<sup>%</sup>

**Compared to April 2024** 





48 in April 2025



2 in April 2025



## Days on market

Days on market 134
Days to close 17

Total 151

59 days more than April 2024



**Months of inventory** 

24.0

Compared to 5.7 in April 2024

#### About the data used in this report







# Laguna Vista **Housing Report**

# **April 2025**



Median price

\$362,500

**16.8**%

**Compared to April 2024** 

### **Price Distribu