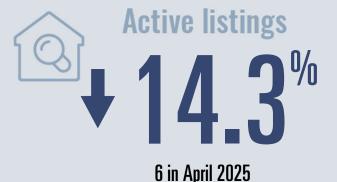

24** 





48 in April 2025



2 in April 2025



## Days on market

Days on market 134
Days to close 17

Total 151

59 days more than April 2024



**Months of inventory** 

24.0

Compared to 5.7 in April 2024

#### About the data used in this report







# Laguna Vista **Housing Report**

# **April 2025**



Median price

\$362,500

**16.8**%

**Compared to April 2024** 

### **Price Distribution**





97 in April 2025



18 in April 2025



## Days on market

Days on market 172
Days to close 28

Total 200

20 days more than April 2024



**Months of inventory** 

9.3

Compared to 7.3 in April 2024

#### About the data used in this report







# Bayview Housing Report

# **April 2025**



Median price

\$463,750

**1**100%

**Compared to April 2024** 

### **Price Distribution**









## Days on market

Days on market 271
Days to close 25

Total 296

296 days more than April 2024



### **Months of inventory**

6.5

Compared to 21.0 in April 2024

#### About the data used in this report







# Cameron County **Housing Report**

# **April 2025**



Median price \$270,000

**10.6**%

**Compared to April 2024** 

### **Price Distribution**





1,750 in April 2025



223 in April 2025



## Days on market

Days on market 98
Days to close 27

Total 125

11 days more than April 2024



### **Months of inventory**

8.2

Compared to 6.3 in April 2024

#### About the data used in this report