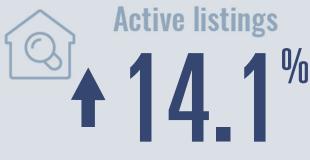

# **April 2025**

Median price \$270,000

**10.6**%

**Compared to April 2024** 