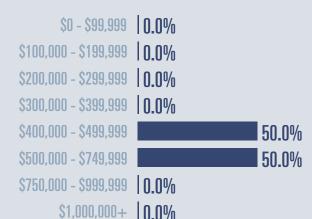

2024** 





48 in April 2025



2 in April 2025



## Days on market

Days on market 134
Days to close 17

Total 151

59 days more than April 2024



**Months of inventory** 

24.0

Compared to 5.7 in April 2024

#### About the data used in this report







# Laguna Vista **Housing Report**

# **April 2025**



Median price

\$362,500

**16.8**%

**Compared to April 2024** 

### **Price Distribution**





97 in April 2025



18 in April 2025



## Days on market

Days on market 172
Days to close 28

Total 200

20 days more than April 2024



**Months of inventory** 

9.3

Compared to 7.3 in April 2024

#### About the data used in this report







# Bayview Housing Report

# **April 2025**



Median price

\$463,750

**1**100%

**Compared to April 2024** 

### **Price Distribution**









## Days on market

Days on market 271
Days to close 25

Total 296

296 days more than April 2024



### **Months of inventory**

6.5

Compared to 21.0 in April 2024

#### About the data used in this report







# Cameron County **Housing Report**

# **April 2025**



Median price \$270,000

**10.6**%

**Compared to April 2024** 

### **Price Distribution**





1,750 in April 2025



223 in April 2025



## Days on market

Days on market 98
Days to close 27

Total 125

11 days more than April 2024



### **Months of inventory**

8.2

Compared to 6.3 in April 2024

#### About the data used in this report