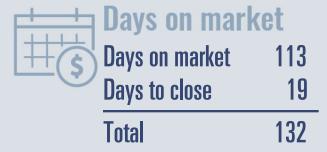

7 in February 2025

132 days more than February 2024

**Months of inventory** 

1 in February 2025

10.5

Compared to 19.2 in February 2024