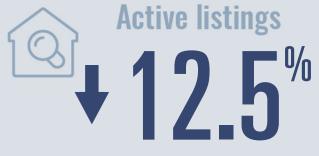

## February 2025

Median price \$925,000

**1** 100%

**Compared to February 2024** 