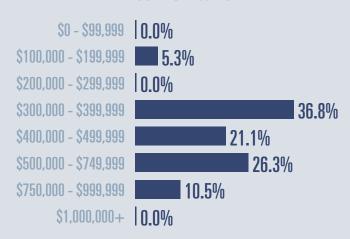

## **Price Distribution**

Days on market 201

Days to close 1

Total 219

110 days more than January 2024

**Months of inventory** 

**20 in January 2025** 

13.8