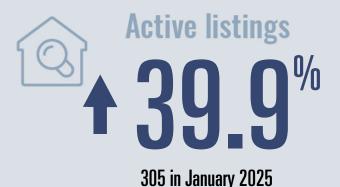

## **Price Distribution**

Days on market 201

Days to close 1

Total 219

110 days more than January 2024

**Months of inventory** 

**20 in January 2025** 

13.8