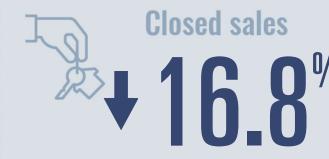

# South Padre Island **Housing Report**

2024

Median price \$430,000

**+4.4**<sup>%</sup>

Compared to 2023

### **Price Distribution**





288 in 2024





## Days on market

Days on market 121
Days to close 21

Total 142

44 days more than 2023



**Months of inventory** 

267 in 2024

13.5

Compared to 7.7 in 2023

#### About the data used in this report

Data used in this report come from the Texas REALTOR® Data Relevance Project, a partnership among the Texas Association of REALTOR® and local REALTOR® associations throughout the state. Analysis is provided through a research agreement with the Real Estate Center at Texas A&M University.