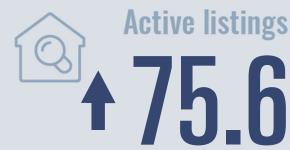

# South Padre Island **Housing Report**

2024

Median price \$430,000

**+4.4**<sup>%</sup>

Compared to 2023

### **Price Distribution**





288 in 2024





## Days on market

Days on market 121
Days to close 21

Total 142

44 days more than 2023



**Months of inventory** 

267 in 2024

13.5

Compared to 7.7 in 2023

#### About the data used in this report

Data used in this report come from the Texas REALTOR® Data Relevance Project, a partnership among the Texas Association of REALTOR® and local REALTOR® associations throughout the state. Analysis is provided through a research agreement with the Real Estate Center at Texas A&M University.