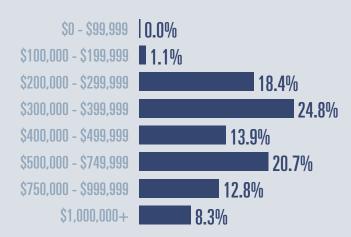

# South Padre Island **Housing Report**

2024

Median price \$430,000

**+4.4**<sup>%</sup>

Compared to 2023

### **Price Distribution**





288 in 2024





## Days on market

Days on market 121
Days to close 21

Total 142

44 days more than 2023



**Months of inventory** 

267 in 2024

13.5

Compared to 7.7 in 2023

#### About the data used in this report

Data used in this report come from the Texas REALTOR® Data Relevance Project, a partnership among the Texas Association of REALTOR® and local REALTOR® associations throughout the state. Analysis is provided through a research agreement with the Real Estate Center at Texas A&M University.