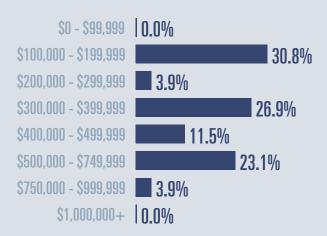

### **Price Distribution**

Median price \$353,000

**12.6**%

Compared to same quarter last year