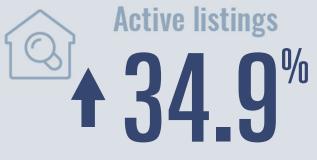

### **Price Distribution**

Median price

\$425,000

**↑** 10.4<sup>%</sup>

Compared to same quarter last year

339 in 2025 Q1

60 in 2025 Q1