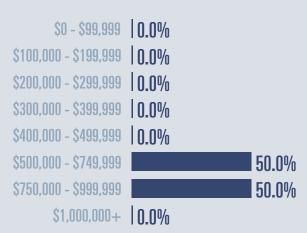

## Bayview Housing Report

2025 01

Median price

\$732,500

**+27.3**<sup>™</sup>

Compared to same quarter last year

#### **Price Distribution**

2 in 2025 Q1