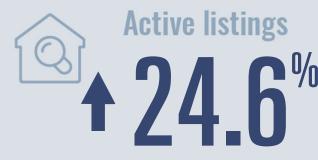

## South Padre Island **Housing Report**

2025 01

### **Price Distribution**



Median price

\$425,000

**↑** 10.4<sup>%</sup>

Compared to same quarter last year





339 in 2025 Q1



60 in 2025 Q1



## Days on market

Days on market 179
Days to close 12

Total 191

69 days more than 2024 Q1



**Months of inventory** 

15.1

Compared to 10.0 in 2024 Q1

#### About the data used in this report







## Port Isabel Housing Report

2025 01

### **Price Distribution**



Median price \$290,000

**+47.3**<sup>%</sup>

Compared to same quarter last year





50 in 2025 Q1





## Days on market

Days on market 115
Days to close 10

Total 125

51 days less than 2024 Q1



**Months of inventory** 

7 in 2025 Q1

22.2

Compared to 5.7 in 2024 Q1

#### About the data used in this report







## Laguna Vista **Housing Report**

2025 01

### **Price Distribution**



Median price \$353,000

**12.6**%

Compared to same quarter last year



# Active listings