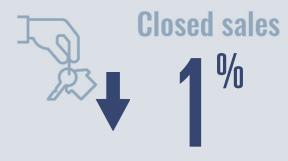

Active listings 4 30.5%

107 in 2025 Q1





### Days on market

Days on market 115
Days to close 15

Total 130

28 days more than 2024 Q1



**Months of inventory** 

11.1

Compared to 6.9 in 2024 Q1

#### About the data used in this report







## Bayview Housing Report

2025 01



Median price

\$732,500

**+27.3**<sup>™</sup>

Compared to same quarter last year

#### **Price Distribution**







2 in 2025 Q1



### Days on market

Days on market 128
Days to close 46

Total 174

85 days more than 2024 Q1



## **Months of inventory**

9.3

Compared to 19.2 in 2024 Q1

#### About the data used in this report







## Cameron County **Housing Report**

2025 01



Median price \$269,450

**+3.6**%

Compared to same quarter last year

#### **Price Distribution**





1,718 in 2025 Q1



588 in 2025 Q1



## Days on market

Days on market 106
Days to close 25

Total 131

24 days more than 2024 Q1



**Months of inventory** 

8.1

**Compared to 6.2 in 2024 Q1** 

#### About the data used in this report