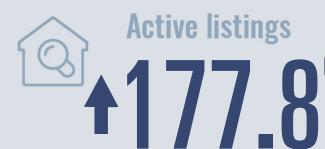

### **Price Distribution**

Median price

\$425,000

**↑** 10.4<sup>%</sup>

Compared to same quarter last year

339 in 2025 Q1

60 in 2025 Q1