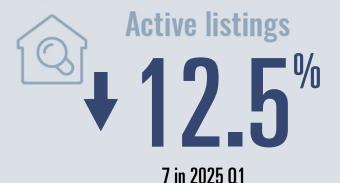

t year





50 in 2025 Q1





## Days on market

Days on market 115
Days to close 10

Total 125

51 days less than 2024 Q1



**Months of inventory** 

7 in 2025 Q1

22.2

Compared to 5.7 in 2024 Q1

#### About the data used in this report







## Laguna Vista **Housing Report**

2025 01

### **Price Distribution**



Median price \$353,000

**12.6**%

Compared to same quarter last year



# Active listings 4 30.5%

107 in 2025 Q1





### Days on market

Days on market 115
Days to close 15

Total 130

28 days more than 2024 Q1



**Months of inventory** 

11.1

Compared to 6.9 in 2024 Q1

#### About the data used in this report







## Bayview Housing Report

2025 01



Median price

\$732,500

**+27.3**<sup>™</sup>

Compared to same quarter last year

#### **Price Distribution**







2 in 2025 Q1



### Days on market

Days on market 128
Days to close 46

Total 174

85 days more than 2024 Q1



## **Months of inventory**

9.3

Compared to 19.2 in 2024 Q1

#### About the data used in this report







## Cameron County **Housing Report**

2025 01



Median price \$269,450

**+3.6**%

Compared to same quarter last year

#### **Price Distribution**





1,718 in 2025 Q1



588 in 2025 Q1



## Days on market

Days on market 106
Days to close 25

Total 131

24 days more than 2024 Q1



**Months of inventory** 

8.1

**Compared to 6.2 in 2024 Q1** 

#### About the data used in this report