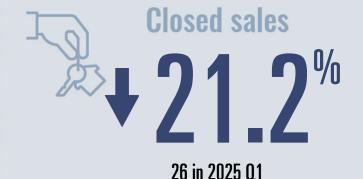

### **Price Distribution**

Median price \$290,000

**+47.3**<sup>%</sup>

Compared to same quarter last year

50 in 2025 Q1