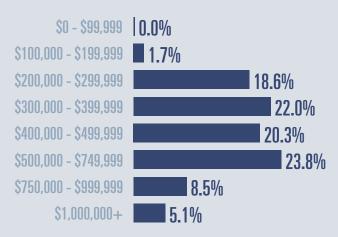

### **Price Distribution**

Median price

\$425,000

**↑** 10.4<sup>%</sup>

Compared to same quarter last year

339 in 2025 Q1

60 in 2025 Q1