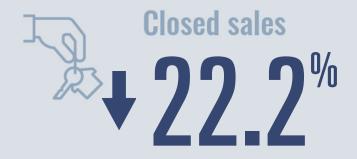

## Days on market

Days on market 115
Days to close 10

Total 125

51 days less than 2024 Q1

**Months of inventory** 

7 in 2025 Q1

22.2

Compared to 5.7 in 2024 Q1