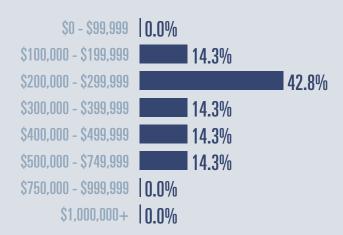

### **Price Distribution**

Median price \$290,000

**+47.3**<sup>%</sup>

Compared to same quarter last year

50 in 2025 Q1