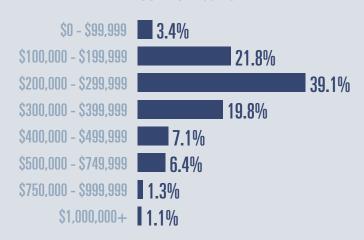

## Cameron County **Housing Report**

2025 01

Median price \$269,450

**+3.6**%

Compared to same quarter last year

#### **Price Distribution**

1,718 in 2025 Q1

588 in 2025 Q1