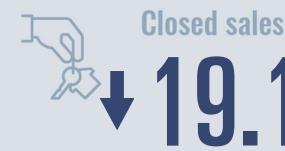

# South Padre Island **Housing Report**

## August 2023



Median price \$472,500

**+1.4**<sup>%</sup>

**Compared to August 2022** 

#### **Price Distribution**





183 in August 2023



34 in August 2023



#### Days on market

Days on market 103
Days to close 19
Total 122

36 days more than August 2022



### **Months of inventory**

6.9

Compared to 2.7 in August 2022

#### About the data used in this report

Data used in this report come from the Texas REALTOR® Data Relevance Project, a partnership among the Texas Association of REALTOR® and local REALTOR® associations throughout the state. Analysis is provided through a research agreement with the Real Estate Center at Texas A&M University.