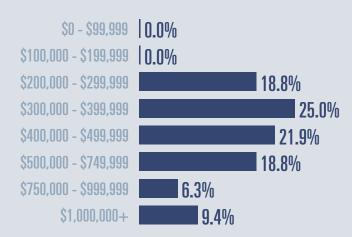

# South Padre Island **Housing Report**

## August 2023



Median price \$472,500

**+1.4**<sup>%</sup>

**Compared to August 2022** 

#### **Price Distribution**





183 in August 2023



34 in August 2023



#### Days on market

Days on market 103
Days to close 19
Total 122

36 days more than August 2022



### **Months of inventory**

6.9

Compared to 2.7 in August 2022

#### About the data used in this report

Data used in this report come from the Texas REALTOR® Data Relevance Project, a partnership among the Texas Association of REALTOR® and local REALTOR® associations throughout the state. Analysis is provided through a research agreement with the Real Estate Center at Texas A&M University.