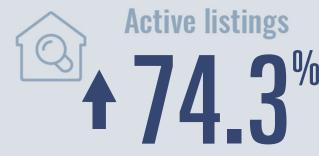

# South Padre Island **Housing Report**

## August 2023



Median price \$472,500

**+1.4**<sup>%</sup>

**Compared to August 2022** 

#### **Price Distribution**





183 in August 2023



34 in August 2023



#### Days on market

Days on market 103
Days to close 19
Total 122

36 days more than August 2022



### **Months of inventory**

6.9

Compared to 2.7 in August 2022

#### About the data used in this report

Data used in this report come from the Texas REALTOR® Data Relevance Project, a partnership among the Texas Association of REALTOR® and local REALTOR® associations throughout the state. Analysis is provided through a research agreement with the Real Estate Center at Texas A&M University.