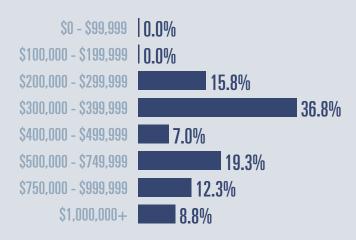

### **Price Distribution**

285 in 2024 Q1

**Closed sales** 

11.5%

58 in 2024 Q1