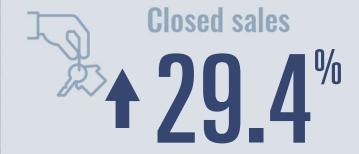

# South Padre Island **Housing Report**

## November 2024



Median price

\$425,000

**+25.8**<sup>%</sup>

**Compared to November 2023** 

#### **Price Distribution**





**316 in November 2024** 



22 in November 2024



### Days on market

Days on market 144
Days to close 29

Total 173

70 days more than November 2023



**Months of inventory** 

14.0

Compared to 7.4 in November 2023

#### About the data used in this report

Data used in this report come from the Texas REALTOR® Data Relevance Project, a partnership among the Texas Association of REALTOR® and local REALTOR® associations throughout the state. Analysis is provided through a research agreement with the Real Estate Center at Texas A&M University.