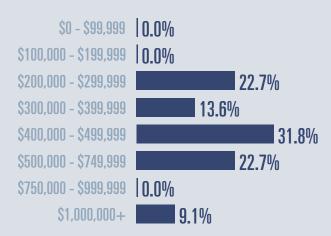

# South Padre Island **Housing Report**

## November 2024



Median price

\$425,000

**+25.8**<sup>%</sup>

**Compared to November 2023** 

#### **Price Distribution**





**316 in November 2024** 



22 in November 2024



### Days on market

Days on market 144
Days to close 29

Total 173

70 days more than November 2023



**Months of inventory** 

14.0

Compared to 7.4 in November 2023

#### About the data used in this report

Data used in this report come from the Texas REALTOR® Data Relevance Project, a partnership among the Texas Association of REALTOR® and local REALTOR® associations throughout the state. Analysis is provided through a research agreement with the Real Estate Center at Texas A&M University.