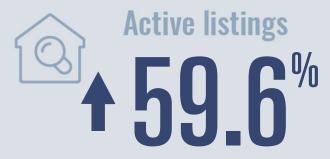

# South Padre Island **Housing Report**

## November 2024



Median price

\$425,000

**+25.8**<sup>%</sup>

**Compared to November 2023** 

#### **Price Distribution**





**316 in November 2024** 



22 in November 2024



### Days on market

Days on market 144
Days to close 29

Total 173

70 days more than November 2023



**Months of inventory** 

14.0

Compared to 7.4 in November 2023

#### About the data used in this report

Data used in this report come from the Texas REALTOR® Data Relevance Project, a partnership among the Texas Association of REALTOR® and local REALTOR® associations throughout the state. Analysis is provided through a research agreement with the Real Estate Center at Texas A&M University.