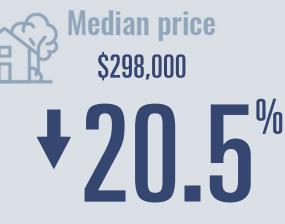

## South Padre Island Housing Report

Median price

\$450,000

Compared to same quarter last year

**%** 



#### **Price Distribution**



Serving the Laguna Madre Area



🔀 TEXAS REALTORS 🛛 🔤

TEXAS A&M UNIVERSITY Texas Real Estate Research Center

# Port Isabel Housing Report



Compared to same quarter last year

### 2024 Q3

#### **Price Distribution**



Serving the Laguna Madre Area





TEXAS A&M UNIVERSITY Texas Real Estate Research Center



TEXAS REALTORS

Texas A&M UNIVERSITY Texas Real Estate Research Center

Serving the Laguna Madre Area

# Bayview Housing Report

Median price

\$640,000

Compared to same quarter last year

### 2024 Q3

### **Price Distribution**

Serving the Laguna Madre Area

| \$0 - \$99,999        | 0.0%  |
|-----------------------|-------|
| \$100,000 - \$199,999 | 0.0%  |
| \$200,000 - \$299,999 | 0.0%  |
| \$300,000 - \$399,999 | 0.0%  |
| \$400,000 - \$499,999 | 50.0% |
| \$500,000 - \$749,999 | 0.0%  |
| \$750,000 - \$999,999 | 50.0% |
| \$1,000,000+          | 0.0%  |



**%** 

TEXAS REALTORS

TEXAS A&M UNIVERSITY Texas Rea