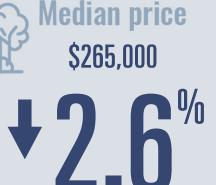

# Cameron County Housing Report

Compared to same quarter last year

### 2024 Q3