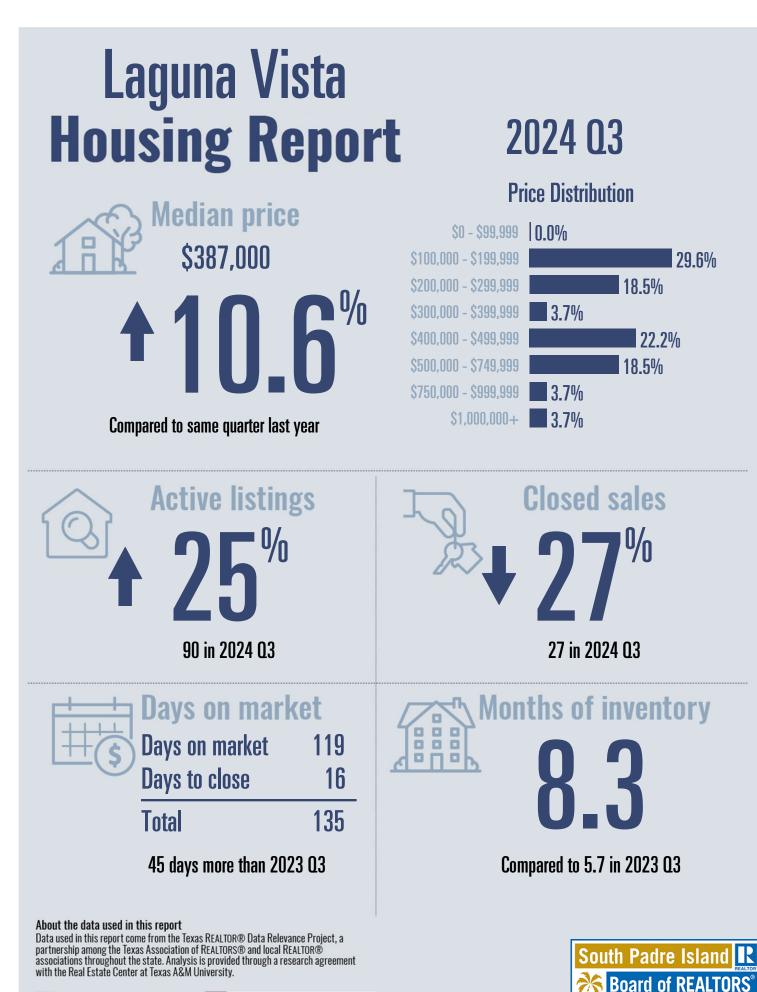

# Bayview Housing Report

Median price

\$640,000

Compared to same quarter last year

### 2024 Q3

### **Price Distribution**

Serving the Laguna Madre Area

| \$0 - \$99,999        | 0.0%  |
|-----------------------|-------|
| \$100,000 - \$199,999 | 0.0%  |
| \$200,000 - \$299,999 | 0.0%  |
| \$300,000 - \$399,999 | 0.0%  |
| \$400,000 - \$499,999 | 50.0% |
| \$500,000 - \$749,999 | 0.0%  |
| \$750,000 - \$999,999 | 50.0% |
| \$1,000,000+          | 0.0%  |