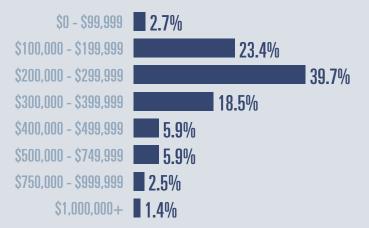

## South Padre Island Housing Report

Median price

\$450,000

Compared to same quarter last year

**%** 

#### **Price Distribution**

Serving the Laguna Madre Area

🔀 TEXAS REALTORS 🛛 🔤

TEXAS A&M UNIVERSITY Texas Real Estate Research Center