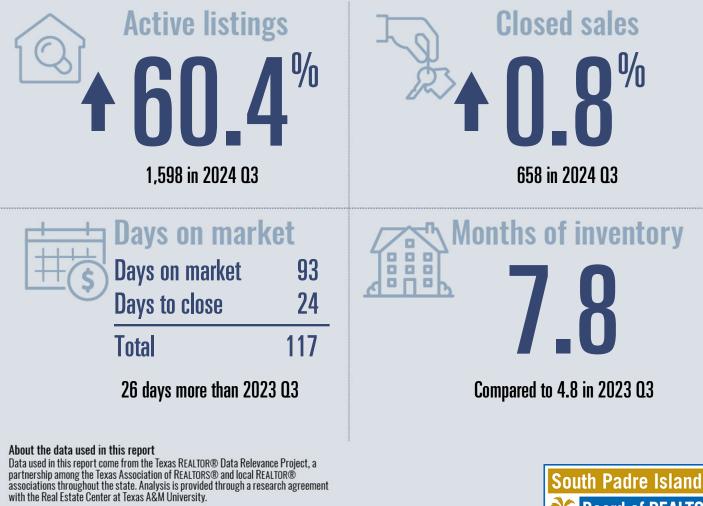

eal Estate Research Center



TEXAS REALTORS

Texas A&M UNIVERSITY Texas Real Estate Research Center

Serving the Laguna Madre Area

# Bayview Housing Report

Median price

\$640,000

Compared to same quarter last year

### 2024 Q3

### **Price Distribution**

Serving the Laguna Madre Area

| \$0 - \$99,999        | 0.0%  |
|-----------------------|-------|
| \$100,000 - \$199,999 | 0.0%  |
| \$200,000 - \$299,999 | 0.0%  |
| \$300,000 - \$399,999 | 0.0%  |
| \$400,000 - \$499,999 | 50.0% |
| \$500,000 - \$749,999 | 0.0%  |
| \$750,000 - \$999,999 | 50.0% |
| \$1,000,000+          | 0.0%  |



**%** 

TEXAS REALTORS

TEXAS A&M UNIVERSITY Texas Real Estate Research Center

ЛM

# Cameron County Housing Report



Compared to same quarter last year

### 2024 Q3

#### **Price Distribution**





TEXAS A&M UNIVERSITY Texas Real Estate Research Center

TEXAS REALTORS

South Padre Island Board of REALTORS<sup>®</sup> Serving the Laguna Madre Area