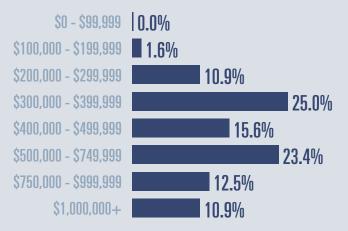

## South Padre Island Housing Report

Median price

\$450,000

Compared to same quarter last year

**%** 

#### **Price Distribution**

Serving the Laguna Madre Area

🔀 TEXAS REALTORS 🛛 🔤

TEXAS A&M UNIVERSITY Texas Real Estate Research Center