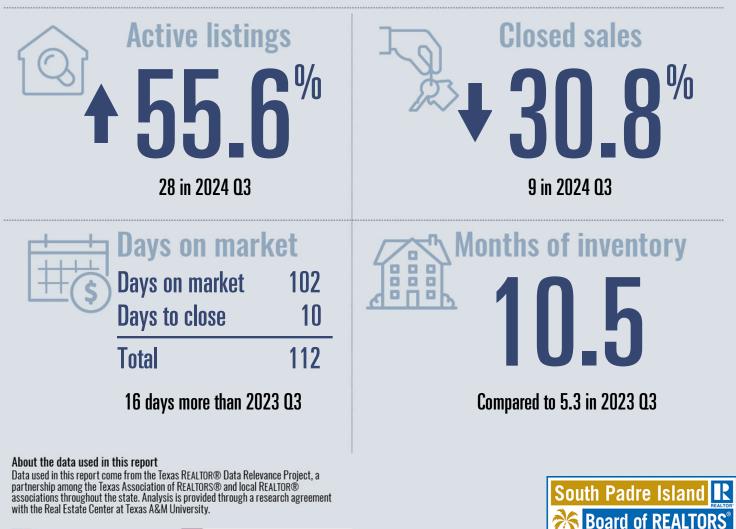

## South Padre Island Housing Report

Median price

\$450,000

Compared to same quarter last year

**%** 

#### **Price Distribution**

Serving the Laguna Madre Area

🔀 TEXAS REALTORS 🛛 🔤

TEXAS A&M UNIVERSITY Texas Real Estate Research Center