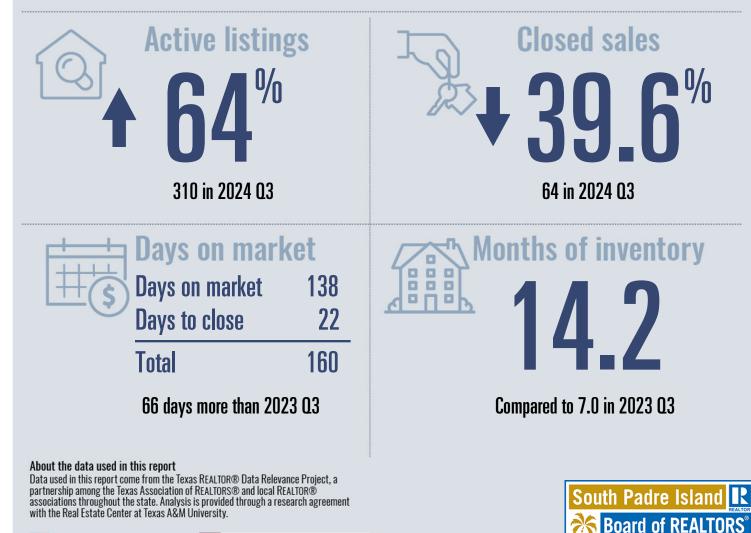

# Cameron County Housing Report

Compared to same quarter last year

### 2024 Q3