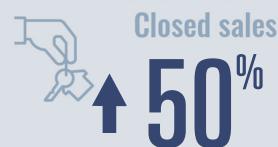

## Port Isabel Housing Report

May 2025



Median price \$220,000

**+64.1**<sup>%</sup>

Compared to May 2024

## **Price Distribution**

\$200,000 - \$299,999

100.0%

\$300,000 - \$399,999 | 0.0%

\$400,000 - \$499,999 | 0.0%

\$500,000 - \$749,999 **0.0%** 

\$750,000 - \$999,999 | 0.0%

\$1,000,000+ 0.0%



47 in May 2025



3 in May 2025



## Days on market

Days on market 191
Days to close 6

Total 197

40 days more than May 2024



**Months of inventory** 

**22.6** 

Compared to 7.5 in May 2024

## About the data used in this report

Data used in this report come from the Texas REALTOR® Data Relevance Project, a partnership among the Texas Association of REALTOR® and local REALTOR® associations throughout the state. Analysis is provided through a research agreement with the Real Estate Center at Texas A&M University.