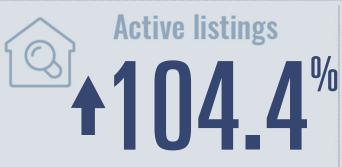

## Port Isabel Housing Report

May 2025



Median price \$220,000

**+64.1**<sup>%</sup>

Compared to May 2024

## **Price Distribution**

\$200,000 - \$299,999

100.0%

\$300,000 - \$399,999 | 0.0%

\$400,000 - \$499,999 | 0.0%

\$500,000 - \$749,999 **0.0%** 

\$750,000 - \$999,999 | 0.0%

\$1,000,000+ 0.0%



47 in May 2025



3 in May 2025



## Days on market

Days on market 191
Days to close 6

Total 197

40 days more than May 2024



**Months of inventory** 

**22.6** 

Compared to 7.5 in May 2024

## About the data used in this report

Data used in this report come from the Texas REALTOR® Data Relevance Project, a partnership among the Texas Association of REALTOR® and local REALTOR® associations throughout the state. Analysis is provided through a research agreement with the Real Estate Center at Texas A&M University.